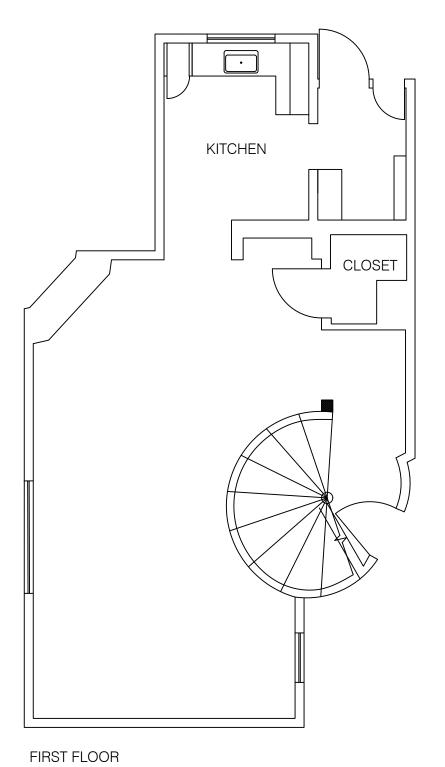

SECOND FLOOR

|--|

ISSUE: 5/31/2018

| SCALE: $\frac{3}{32}$ " = 1'-0" |
|---------------------------------|
| LEGEND:                         |
| DRYWALL                         |
| [] GLAZING                      |
|                                 |

|   | EXISTING SWING DOOR |
|---|---------------------|
| 1 |                     |

SHEET TITLE:

FLOOR PLAN

SHEET:

ID1.01