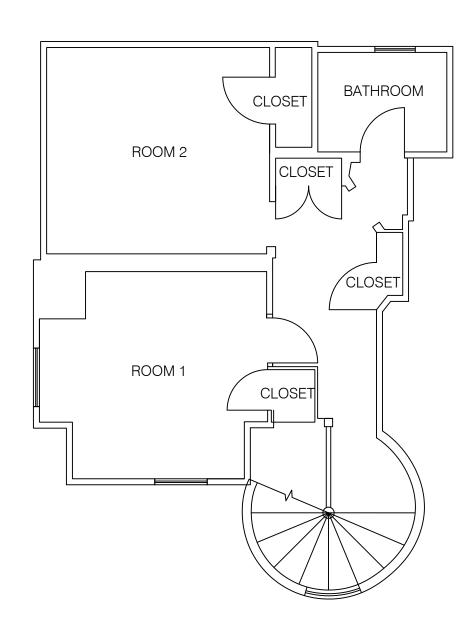

SECOND FLOOR

|--|

ISSUE: 5/31/2018

| SCALE: $\frac{3}{32}$ " = 1'-0" |
|---------------------------------|
| LEGEND:                         |
| DRYWALL                         |
| [] GLAZING                      |
|                                 |

|   | EXISTING SWING DOOR |
|---|---------------------|
| 1 |                     |

SHEET TITLE:

FLOOR PLAN

SHEET:

ID1.01