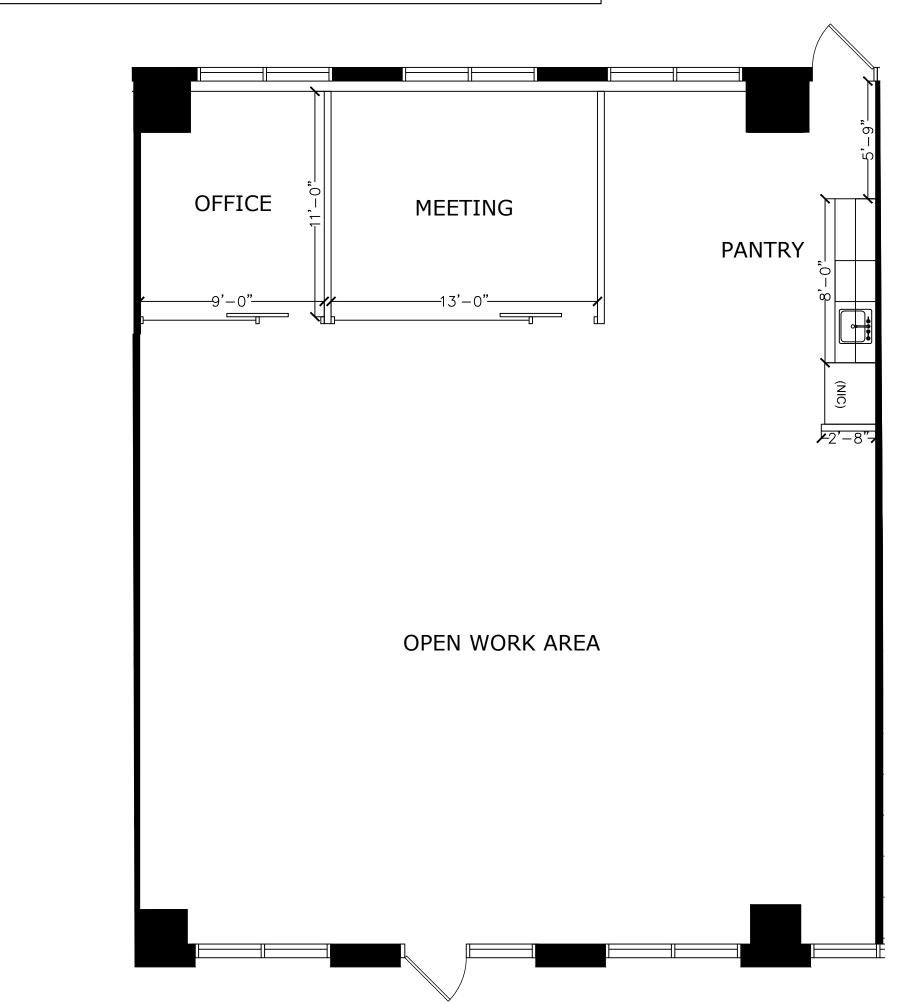

| Group                                                                        |
|------------------------------------------------------------------------------|
| ATRIA WEST<br>Suite 115<br>10635 Santa monica blvd.<br>Los angeles, ca 90025 |
| ISSUE: 2/12/2018                                                             |
| REVISIONS:                                                                   |
|                                                                              |
|                                                                              |
|                                                                              |
|                                                                              |
| LEGEND:                                                                      |
| DRYWALL GLAZING                                                              |
| L GLASS SLIDING DOOR                                                         |
| SHEET TITLE:                                                                 |
| FLOOR PLAN                                                                   |
| sheet:                                                                       |