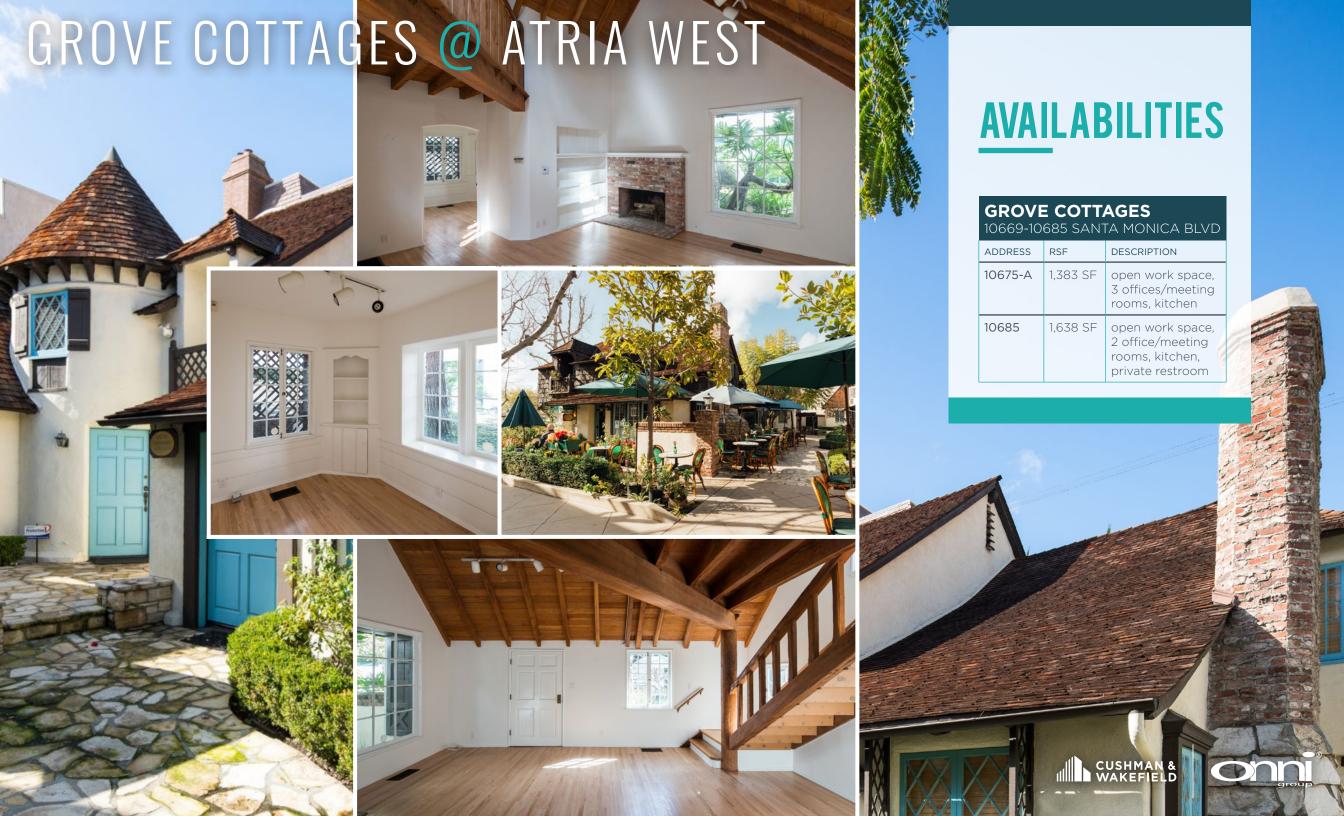

#### LOCATION

Ideally located in the heart of West Los Angeles, the Grove Cottages @ Atria West is equidistant to Century City, Westwood and Beverly Hills.

Santa Monica is also a few miles away, along with its airports and beaches. 405 Freeway access just minutes along the recently completed and renovated Santa Monica Boulevard corridor, along with a myriad of amenities.