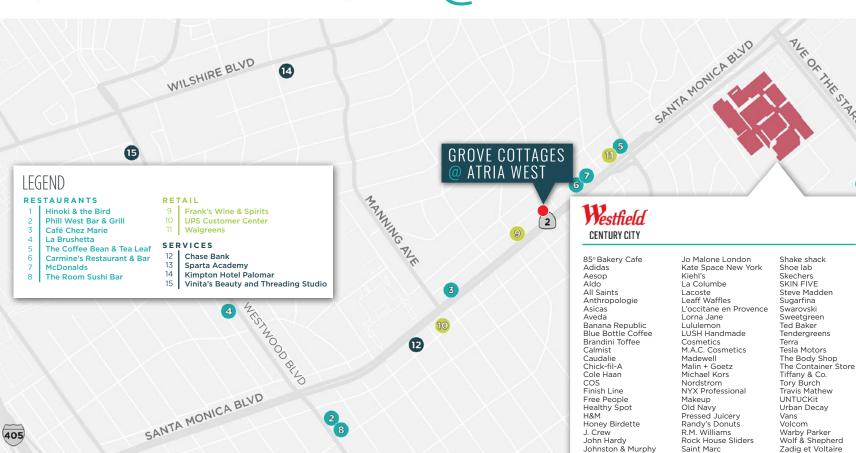

#### LOCATION

Ideally located in the heart of West Los Angeles, the Grove Cottages @ Atria West is equidistant to Century City, Westwood and Beverly Hills.

Santa Monica is also a few miles away, along with its airports and beaches. 405 Freeway access just minutes along the recently completed and renovated Santa Monica Boulevard corridor, along with a myriad of amenities.